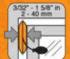

#### 2MM - 40MM

The WINBAG® MINI can be used for joints from 2MM - 40MM. The effective pump lets the air do the job.

## **TECHNICAL DATA**

Load Capacity: 70kg • 155 lbs per WINBAG® MINI

Joint Width: 2mm - 40mm • 3/32" - 15/8"

Material: Fiber Reinforced Material

WINBAG® is a Registered Trademark

CAUTION The WINBAG® MINI should always be considered a supplementary tool, and normal precautions in the work environment should be followed. The WINBAG® MINI is capable of producing powerful pressure between it and its surroundings and caution should therefore be exerted when inflating and deflating. The pressure in the pillow element will slowly decrease during use, and it is also possible to puncture the WINBAG® MINI with sharp objects such as screws and drills during use. Therefore, make sure that parts being held in place or separated by the WINBAG® MINI are firmly secured by other means. Use care when inflating and deflating WINBAG® MINI and make sure that no body parts such as fingers or toes are between the WINBAG® MINI and it surroundings and / or between the parts being held in place. The WINBAG® MINI may only be operated by hand using the rubber hand pump. Never use pneumatics on the WINBAG® MINI and never tamper with or modify the state of which the WINBAG® MINI was originally purchased. Do no exceed the maximum load stated per WINBAG® MINI for any job even when using more WINBAG® MINI at the same time. Local building regulations and any other relevant laws must be followed when using WINBAG® MINI.