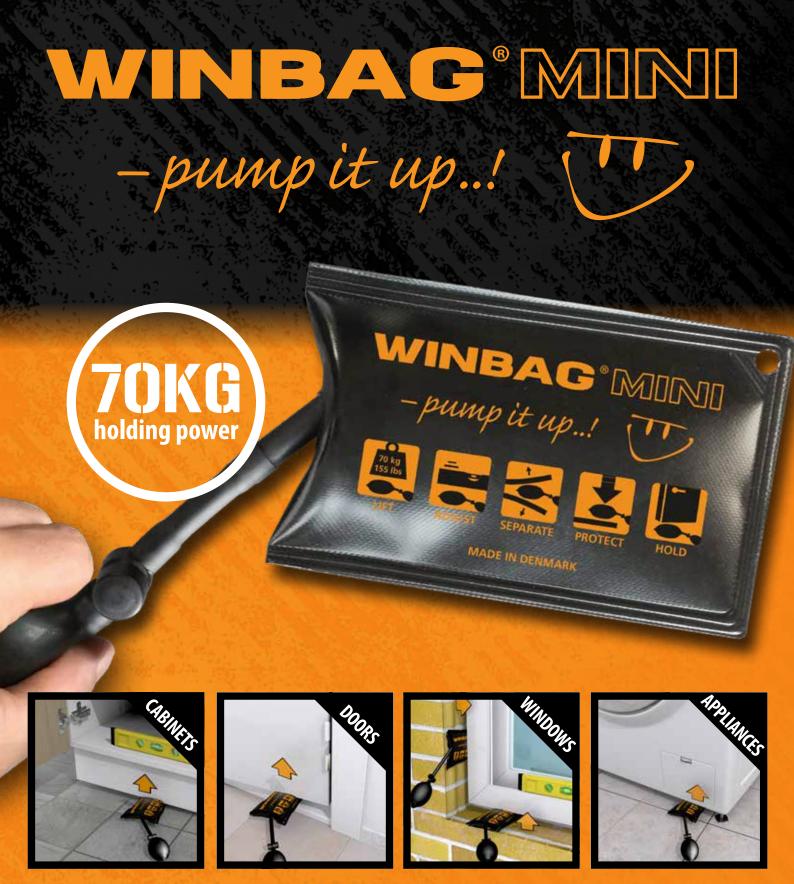

Meet the versatile tool that is a MUST for every tool box. The WINBAG® MINI packs a powerful 70kilograms of lifting pressure and is great for leveling windows, installing cabinets, positioning doors and so much more.

# A MUST HAVE FOR EVERY TOOLBOX

The WINBAG® MINI is a powerful hand operated inflatable air cushion made of fiber reinforced material that will save you countless hours on the jobsite. It is designed to provide a maximum pressure of up to 70kg and can be used in conjunction with shims and wedges in a wide variety of applications.

# **70KG**

Each WINBAG® MINI is a strong well tested product with a load capacity of up to 70kg for each WINBAG® MINI.

## **TECHNICAL DATA**

Load Capacity: 70kg • 155 lbs per WINBAG® MINI

Joint Width: 2mm - 40mm • 3/32" - 15/8"

Material: Fiber Reinforced Material

WINBAG® is a Registered Trademark

CAUTION The WINBAG® MINI should always be considered a supplementary tool, and normal precautions in the work environment should be followed. The WINBAG® MINI is capable of producing powerful pressure between it and its surroundings and caution should therefore be exerted when inflating and deflating. The pressure in the pillow element will slowly decrease during use, and it is also possible to puncture the WINBAG® MINI with sharp objects such as screws and drills during use. Therefore, make sure that parts being held in place or separated by the WINBAG® MINI are firmly secured by other means. Use care when inflating and deflating WINBAG® MINI and make sure that no body parts such as fingers or toes are between the WINBAG® MINI and it surroundings and / or between the parts being held in place. The WINBAG® MINI may only be operated by hand using the rubber hand pump. Never use pneumatics on the WINBAG® MINI and never tamper with or modify the state of which the WINBAG® MINI was originally purchased. Do no exceed the maximum load stated per WINBAG® MINI for any job even when using more WINBAG® MINI at the same time. Local building regulations and any other relevant laws must be followed when using WINBAG® MINI.